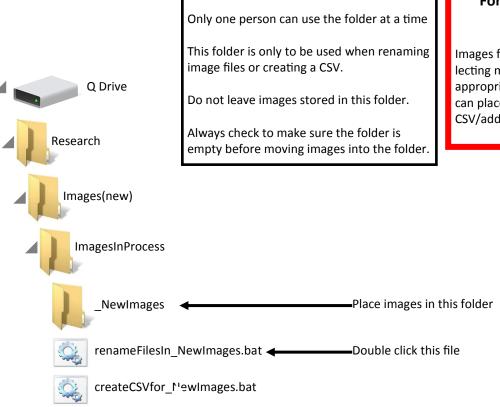

#### Part A: Transferring and Renaming Images

- 1. Connect the camera to your computer. **Do not use the auto import method**.
- 2. Copy and paste all images from camera into Q:\Research\Images(new)\ImagesInProcess\\_NewImages
- 3. Double click the renameFilesIn\_NewImages.bat file
- 4. The Command Prompt will open and aske the user to enter a value for renaming the files

5.

Rename Images

What would you like to renam 20180815\_Chatfield\_MassyDraw

 Type in the desired file name using the format YYYYMMDD\_TripName\_SiteName. Press ENTER key to complete

A Note on the \_NewImages Folder

your files? Use format YYYYMMDD\_TripName\_SiteName

Type new file name here and hit ENTER

- b. For YYYYMMDD use the date that corresponds to the date the image was taken.
- c. This will be appended to the beginning of the existing image file name

## For images from multiple sites or across multiple days

Images from multiple sites or days of collecting must be renamed separately (so the appropriate name can be assigned), but one can place them all together for creating a CSV/adding metadata

### Part B: Adding Metadata To Images

- 1. Move renamed images into \_NewImages folder, if they are not there already
- 2. Double click the createCSVfor\_NewImages.bat file
- 3. A CSV (excel spreadsheet) will be created in the Im-

agesInProcess Folder

- 4. Open the newly created CSV
- 5. The CSV lists the image file names and the date and time they were created

6. Add headers to the columns C, D, and E as recordedBy, recordNumber, and siteName, respectively

# Part B: Adding Metadata To Images (continued)

- 9. Save and close the CSV
- 10. Create new folder and title YYYYMMDD\_TripName\_SiteName (using same info as the renamed images)
- 11. Move the Images and the CSV into this new folder
- 12. Move the new folder into the ToBeUploaded\_DB folder