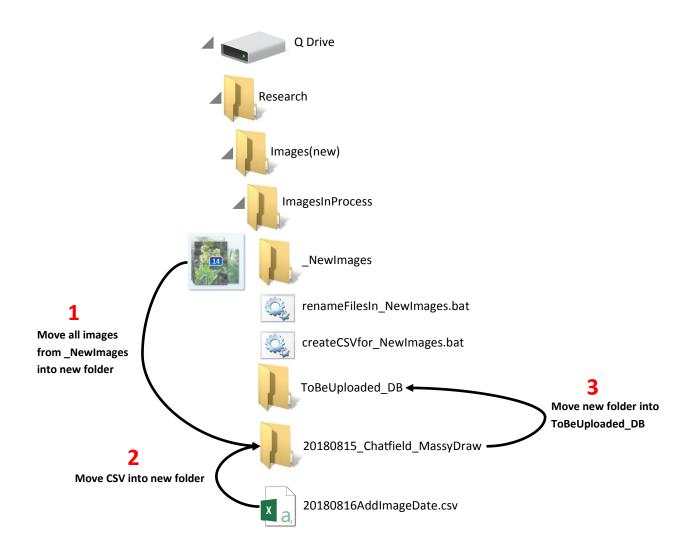

# Part B: Adding Metadata To Images (continued)

- 9. Save and close the CSV
- 10. Create new folder and title YYYYMMDD\_TripName\_SiteName (using same info as the renamed images)
- 11. Move the Images and the CSV into this new folder
- 12. Move the new folder into the ToBeUploaded\_DB folder